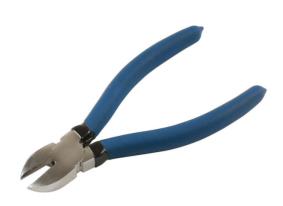

## **Side Cutters 170mm**

Side cutting pliers in a standard size (170mm long) with serrated grip jaws and a jaw capacity of 16mm. The pliers have ergonomic, soft grip handles and a chromed nickel steel construction with polished jaws and durable cutting head. A good quality tool, ideal for cutting a wide range of material including wire, copper and hard plastic.

## **Additional Information**

- · Length: 170mm; jaw opening: 16mm.
- · Hardened cutting edge.
- · Dipped, soft handle grips.
- · Durable chromed nickel construction.
- Heavy duty side cutters also available. Please see Part Nos. 5891 (160mm) and 5892 (180mm).