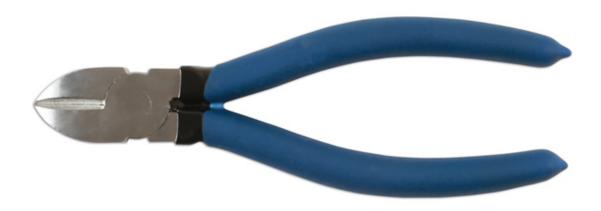

## **Side Cutters 170mm**

Side cutting pliers in a standard size (170mm long) with serrated grip jaws and a jaw capacity of 16mm. The pliers have ergonomic, soft grip handles and a chromed nickel steel construction with polished jaws and durable cutting head. A good quality tool, ideal for cutting a wide range of material including wire, copper and hard plastic.

## **Additional Information**

- · Length: 170mm; jaw opening: 16mm.
- · Hardened cutting edge.
- · Dipped, soft handle grips.
- · Durable chromed nickel construction.
- Heavy duty side cutters also available. Please see Part Nos. 5891 (160mm) and 5892 (180mm).