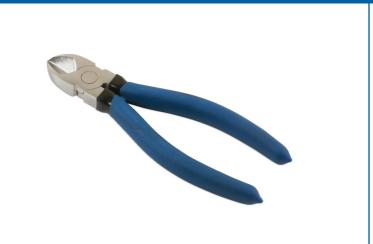

## **Side Cutters 170mm**

Side cutting pliers in a standard size (170mm long) with serrated grip jaws and a jaw capacity of 16mm. The pliers have ergonomic, soft grip handles and a chromed nickel steel construction with polished jaws and durable cutting head. A good quality tool, ideal for cutting a wide range of material including wire, copper and hard plastic.

## **Additional Information**

- · Length: 170mm; jaw opening: 16mm.
- · Hardened cutting edge.
- · Dipped, soft handle grips.
- · Durable chromed nickel construction.
- Heavy duty side cutters also available. Please see Part Nos. 5891 (160mm) and 5892 (180mm).